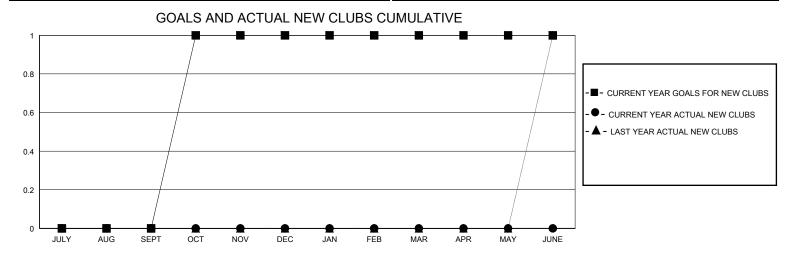

## District A 9

| GMT:                  |               |           | GMT CA        |                       |                       |                         |                                                    |  |
|-----------------------|---------------|-----------|---------------|-----------------------|-----------------------|-------------------------|----------------------------------------------------|--|
|                       | Club          | s         |               | Members               |                       |                         |                                                    |  |
| RESULTS FOR 2024-2025 |               |           |               | RESULTS FOR 2024-2025 |                       |                         |                                                    |  |
| QUARTER               | NEW CLUB GOAL | NEW CLUBS | DROPPED CLUBS | QUARTER MEMB          | ER GROWTH NET<br>GOAL | MEMBER GROWTH<br>ACTUAL | DROPPED<br>MEMBERS ACTUAL<br>(including transfers) |  |
| JULY/AUG/SEPT         | 0             | 0         | 0             | JULY/AUG/SEPT         | 0                     | 10                      | 27                                                 |  |
| OCT/NOV/DEC           | 1             | 0         | 0             | OCT/NOV/DEC           | 0                     | 5                       | 11                                                 |  |
| JAN/FEB/MAR           | 0             | 0         | 0             | JAN/FEB/MAR           | 0                     | 0                       | 0                                                  |  |
| APR/MAY/JUNE          | 0             | 0         | 0             | APR/MAY/JUNE          | 0                     | 0                       | 0                                                  |  |