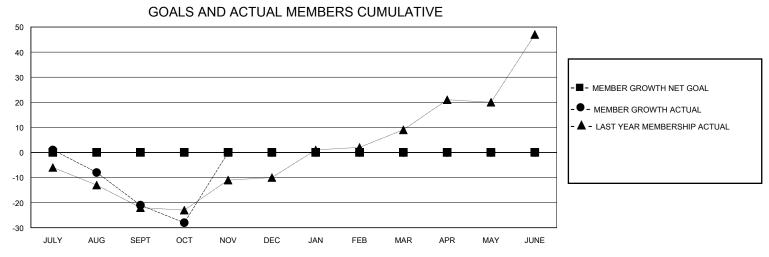

## District A 9

| GMT:                  |               |           | GMT CA        |                       |                       |                         |                                                    |  |
|-----------------------|---------------|-----------|---------------|-----------------------|-----------------------|-------------------------|----------------------------------------------------|--|
|                       | Club          | s         |               | Members               |                       |                         |                                                    |  |
| RESULTS FOR 2024-2025 |               |           |               | RESULTS FOR 2024-2025 |                       |                         |                                                    |  |
| QUARTER               | NEW CLUB GOAL | NEW CLUBS | DROPPED CLUBS | QUARTER MEMB          | ER GROWTH NET<br>GOAL | MEMBER GROWTH<br>ACTUAL | DROPPED<br>MEMBERS ACTUAL<br>(including transfers) |  |
| JULY/AUG/SEPT         | 0             | 0         | 0             | JULY/AUG/SEPT         | 0                     | 10                      | 27                                                 |  |
| OCT/NOV/DEC           | 1             | 0         | 0             | OCT/NOV/DEC           | 0                     | 5                       | 11                                                 |  |
| JAN/FEB/MAR           | 0             | 0         | 0             | JAN/FEB/MAR           | 0                     | 0                       | 0                                                  |  |
| APR/MAY/JUNE          | 0             | 0         | 0             | APR/MAY/JUNE          | 0                     | 0                       | 0                                                  |  |